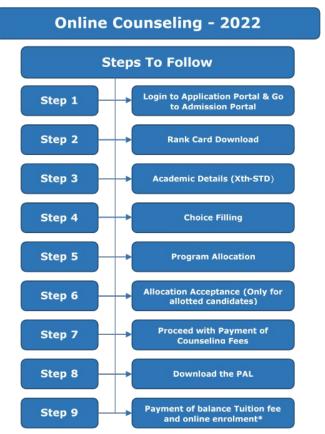

11/5/2022 (11PM)

Round 2 Choice Filling: 15/5/2022 to 17/5/2022

Program Allocation and Payment of fees: 20/5/2022 to 25/5/2022

The steps involved for online counseling are given below:

\*Date for payment of balance tuition fee and online enrolment will be communicated later.

## Step 1

## Login

Use the link given below to login to the admission portal. applications.srmist.edu.in/btech

Key in your login credentials (user name and password) to login to the dashboard.

Click the "Admission Portal 2022" button against your B.tech application form.

# Step 2

#### Rank card download

Download the rank card through the mentioned online admission portal (OAP).

Click on the "download" button to download the rank card

# Step 3

#### **Academic Details**

Fill your academic information (X<sup>th</sup> STD) and click the save button.

## Step 4

## Choice filling (Program Selection)

Online Admission Portal (OAP) will be kept open for the candidates to fill the choice of campus and programme preference on 1.5.22 to 3.5.22 (Round I), 15.5.22 to 17.5.22 (Round II)

#### Step 5

## **Program Allocation**

Students will be allotted the choice of campus, programme and specialization based on the admission criteria such as SRM Joint Entrance Examination Rank, Qualifying Examination, etc.,

## Step 6

## Allocation Acceptance (Only for allotted Candidates)

Candidate has to accept the allotment.

(Allotment is subject to the criteria mentioned in the previous step)

### Step 7

## Proceed with the payment of Counselling fees

Upon acceptance of allotment, the student will have to pay Rs.1,10,000 which includes a onetime non-refundable and non-transferrable registration fee of Rs.10,000 and the counseling fee of Rs.1,00,000 (part of tuition fee).

#### Step 8

#### Downloading Provisional Allotment Letter (PAL)

After the payment of counselling fees, the students can download the PAL from the admission portal.

#### Step 9

#### Payment of balance tuition fee and online enrolment

Date for payment of balance tuition fee and online enrolment will be communicated later.