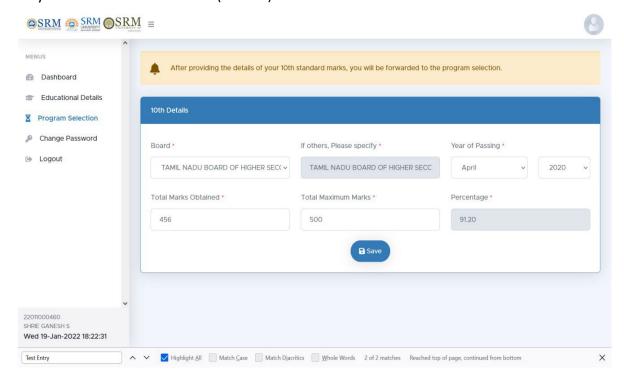

#### **Academic Details**

Fill your academic information (X<sup>th</sup> STD) and click the save button.