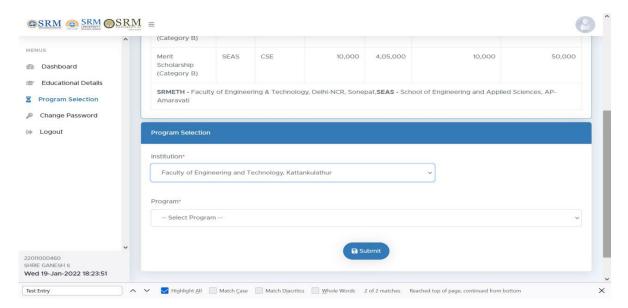

## Choice filling (Program Selection)

Online Admission Portal (OAP) will be kept open for the candidates to fill the choice of campus and programme preference on 1.5.22 to 3.5.22 (Round I), 15.5.22 to 17.5.22 (Round II)

Fill your choice of campus and program.