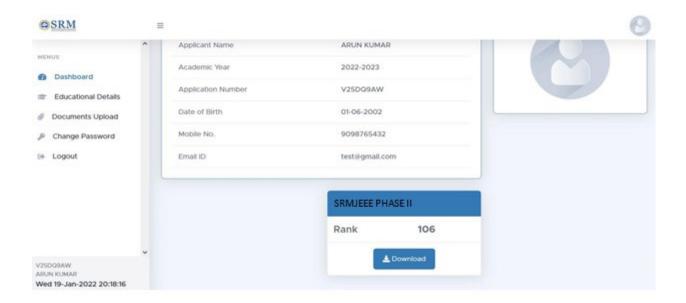

#### Rank card download

Download the rank card through the mentioned online admission portal (OAP).

Click on the "download" button to download the rank card