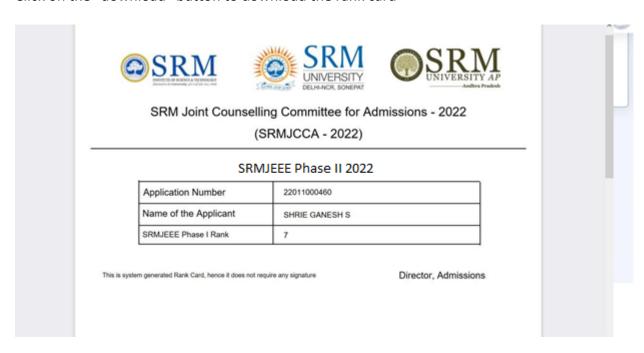

#### Rank card download

Download the rank card through the mentioned online admission portal (OAP).

Click on the "download" button to download the rank card