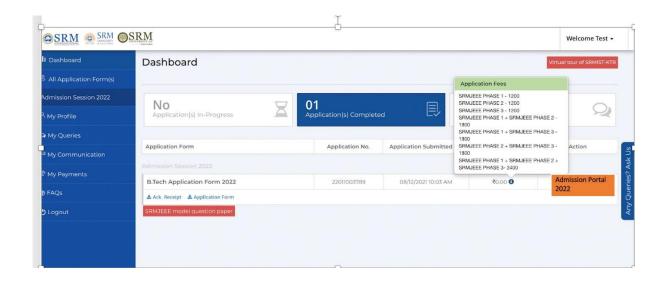

## Login

Use the link given below to login to the admission portal. applications.srmist.edu.in/btech

Key in your login credentials (user name and password) to login to the dashboard.

Click the "Admission Portal 2022" button against your B.tech application form.