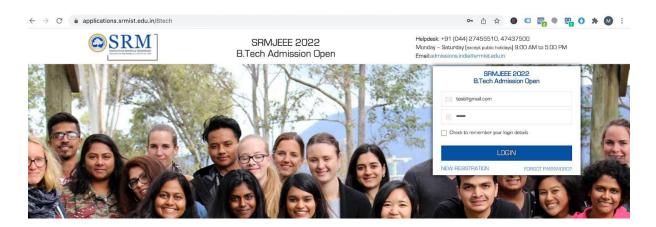

## Login

Use the link given below to login to the admission portal. applications.srmist.edu.in/btech

Key in your login credentials (user name and password) to login to the dashboard.

Click the "Admission Portal 2022" button against your B.tech application form.